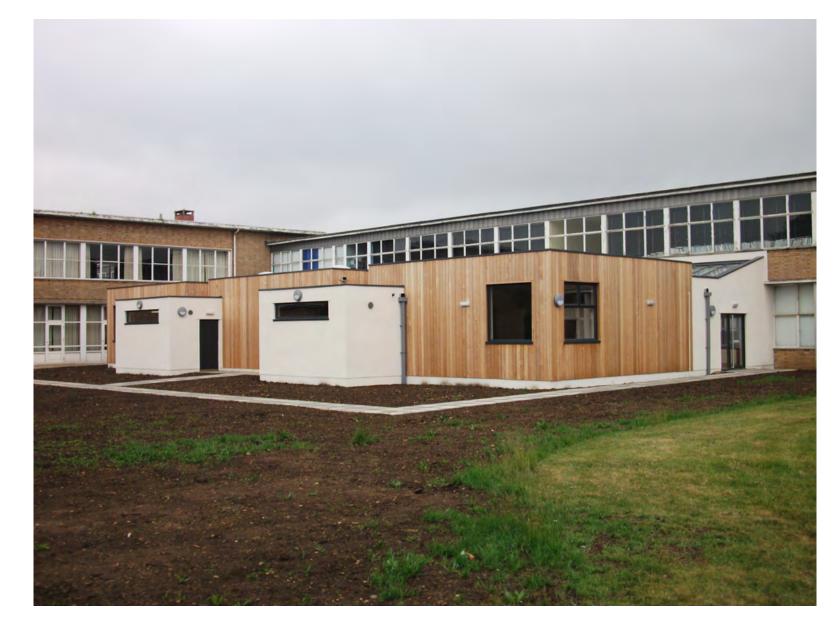

## Oak Academy Extension, Bournemouth

PIVOTAL ROLE IN
DELIVERING A MAJOR
GOVERNMENTFUNDED EDUCATION
REDEVELOPMENT

CONSTRUCTED
SPECIALIST TEACHING
SPACES FOR A
900-STUDENT CAPACITY

CONTRIBUTED TO A NET-ZERO, FUTURE-FOCUSED CAMPUS WITH ADVANCED SUSTAINABILITY SYSTEMS

#### Next-Gen Education, Net-Zero Vision

Harbourview Construction played a pivotal role in the redevelopment of Oak Academy – a flagship commercial project funded by the Department for Education's £1 billion School Rebuilding Programme. The new campus was designed to accommodate 900 students and includes dedicated spaces for science, technology, sport, music, drama, and SEN provision.

With net zero carbon operation at its core, the build features modern sustainable systems including air source heat pumps and a full bio-solar roof with photovoltaic panels. Our contribution helped turn an ambitious design into a fully realised, future-ready learning environment – safely delivered and built to last.