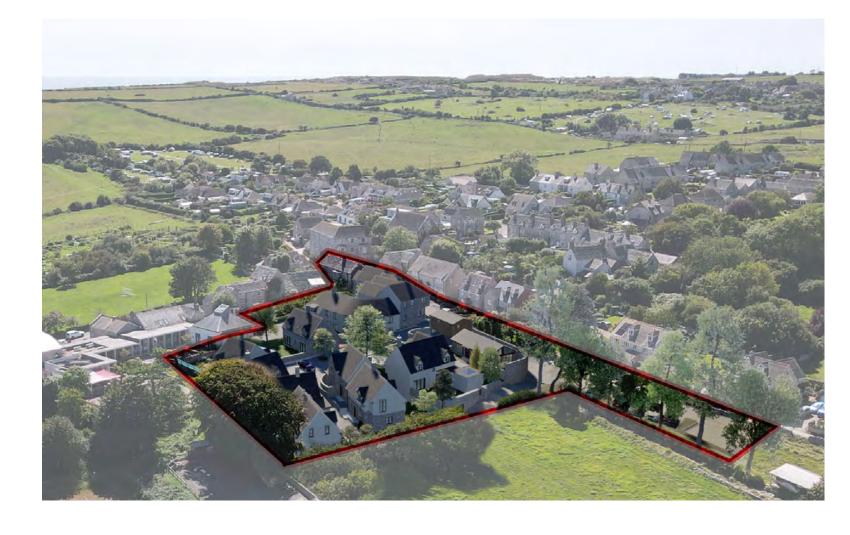

## The Old Malthouse, Langton Matravers

RESTORATION OF A
HISTORIC SITE WITH
SENSITIVE, HIGH-QUALITY
REDEVELOPMENT

SEAMLESS INTEGRATION OF HERITAGE FEATURES WITH CONTEMPORARY FINISHES A STANDOUT
COUNTRYSIDE PROJECT
IN A PEACEFUL, SOUGHTAFTER SETTING

#### Where Heritage meets High-End Living

A project close to our hearts, The Old Malthouse brings together history and highend craftsmanship. We carefully restored and re-imagined this landmark site, transforming it into a collection of luxury homes that retain the charm of the original architecture while delivering all the comfort and efficiency of a modern build.