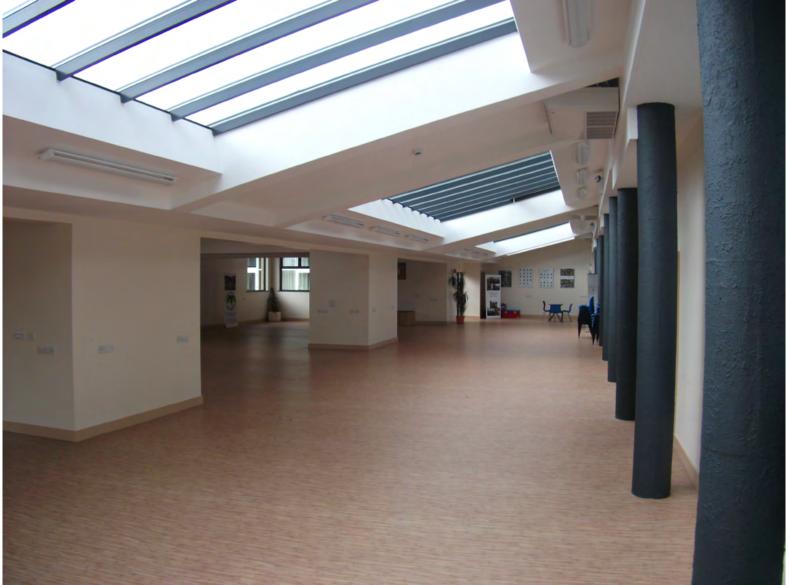

## Oak Academy Extension, Bournemouth

PIVOTAL ROLE IN
DELIVERING A MAJOR
GOVERNMENTFUNDED EDUCATION
REDEVELOPMENT

CONSTRUCTED
SPECIALIST TEACHING
SPACES FOR A
900-STUDENT CAPACITY

CONTRIBUTED TO A NET-ZERO, FUTURE-FOCUSED CAMPUS WITH ADVANCED SUSTAINABILITY SYSTEMS

#### Next-Gen Education, Net-Zero Vision

Harbourview Construction played a pivotal role in the redevelopment of Oak Academy – a flagship commercial project funded by the Department for Education's £1 billion School Rebuilding Programme. The new campus was designed to accommodate 900 students and includes dedicated spaces for science, technology, sport, music, drama, and SEN provision.

With net zero carbon operation at its core, the build features modern sustainable systems including air source heat pumps and a full bio-solar roof with photovoltaic panels. Our contribution helped turn an ambitious design into a fully realised, future-ready learning environment – safely delivered and built to last.